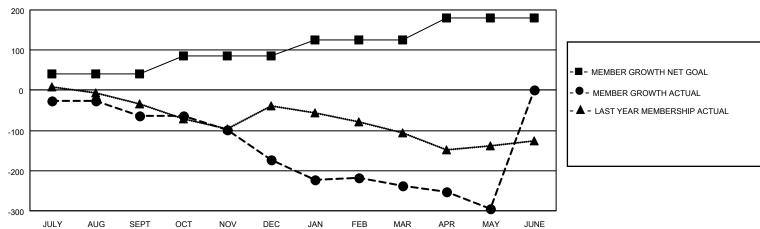

## Multiple District N

| Clubs         |               |             |               | Members               |                           |                         |                                              |
|---------------|---------------|-------------|---------------|-----------------------|---------------------------|-------------------------|----------------------------------------------|
|               | RESULTS FOR   | R 2021-2022 |               | RESULTS FOR 2021-2022 |                           |                         |                                              |
| QUARTER       | NEW CLUB GOAL | NEW CLUBS   | DROPPED CLUBS | QUARTER               | MEMBER GROWTH NET<br>GOAL | MEMBER GROWTH<br>ACTUAL | DROPPED MEMBERS ACTUAL (including transfers) |
| JULY/AUG/SEPT | 1             | 0           | 0             | JULY/AUG/SEI          | PT 40                     | 89                      | 139                                          |
| OCT/NOV/DEC   | 2             | 2           | 5             | OCT/NOV/DEC           | 45                        | 185                     | 271                                          |
| JAN/FEB/MAR   | 1             | 1           | 0             | JAN/FEB/MAR           | 40                        | 113                     | 166                                          |
| APR/MAY/JUNE  | 4             | 0           | 0             | APR/MAY/JUN           | E 55                      | 74                      | 123                                          |

#### GOALS AND ACTUAL MEMBERS CUMULATIVE

| DROPPED CLUBS: 5 |     | 129 CLUBS OF 250 ADDED 1 OR<br>MORE NEW MEMBERS | GENDER DISTRIBUTION               |                |  |
|------------------|-----|-------------------------------------------------|-----------------------------------|----------------|--|
|                  |     |                                                 | MALE                              | 3,381 (62.83%) |  |
|                  |     |                                                 | FEMALE                            | 1,998 (37.13%) |  |
| DROPPED MEMBERS  |     |                                                 | NON BINARY                        | 1 (0.02%)      |  |
| DECEASED         | 121 |                                                 | PREFER NOT TO ANSWER              | 1 (0.02%)      |  |
| CLUB CANCELLED   | 22  |                                                 | TOTAL FAMILY UNIT MEMBERS         | 1,082          |  |
| OTHER            | 556 | CLICK HERE FOR CUMULATIVE                       | TOTALTAWILT ONT WEWBERS           | 1,002          |  |
| TOTAL            | 699 | MEMBERSHIP DATA                                 | FAMILY MEMBERS PAYING HAL<br>DUES | 556            |  |