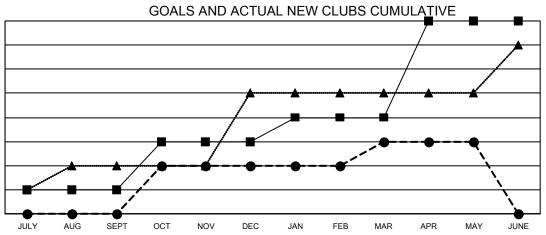

## Multiple District N

| Clubs         |               |             |               | Members               |                           |                         |                                              |
|---------------|---------------|-------------|---------------|-----------------------|---------------------------|-------------------------|----------------------------------------------|
|               | RESULTS FOR   | R 2021-2022 |               | RESULTS FOR 2021-2022 |                           |                         |                                              |
| QUARTER       | NEW CLUB GOAL | NEW CLUBS   | DROPPED CLUBS | QUARTER               | MEMBER GROWTH NET<br>GOAL | MEMBER GROWTH<br>ACTUAL | DROPPED MEMBERS ACTUAL (including transfers) |
| JULY/AUG/SEPT | 1             | 0           | 0             | JULY/AUG/SEI          | PT 40                     | 89                      | 139                                          |
| OCT/NOV/DEC   | 2             | 2           | 5             | OCT/NOV/DEC           | 45                        | 185                     | 271                                          |
| JAN/FEB/MAR   | 1             | 1           | 0             | JAN/FEB/MAR           | 40                        | 113                     | 166                                          |
| APR/MAY/JUNE  | 4             | 0           | 0             | APR/MAY/JUN           | E 55                      | 74                      | 123                                          |

- CURRENT YEAR GOALS FOR NEW CLUBS

CURRENT YEAR ACTUAL NEW CLUBS

- LAST YEAR ACTUAL NEW CLUBS